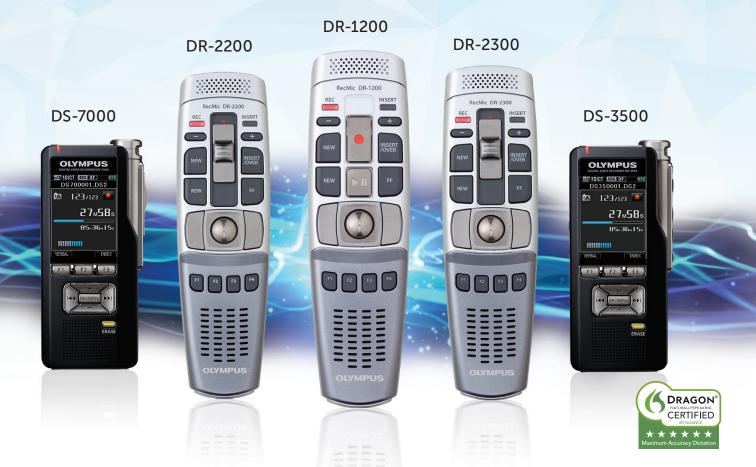

## Maximize the Power of Speech with the introduction of the latest ODMS

Olympus dictation devices achieve the highest Nuance Dragon Score and together with Olympus Dictation Management Software (ODMS) R6.3.1 seamlessly integrates with Dragon Naturally Speaking making document creation easier and faster than ever.