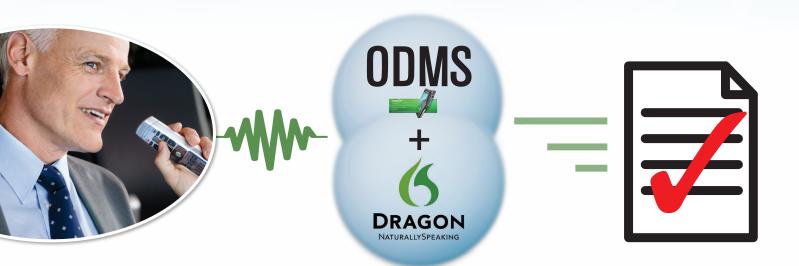

## Maximize the Power of Speech with the introduction of the latest ODMS

Olympus dictation devices achieve the highest Nuance Dragon Score and together with Olympus Dictation Management Software (ODMS) R6.3.1 seamlessly integrates with Dragon Naturally Speaking making document creation easier and faster than ever.

# Get the most from Speech Recognition by upgrading to the ODMS R6.3.1.